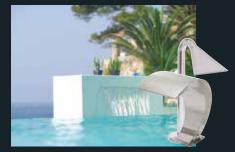

#### JETS AND CASCADES

Stainless steel jets and waterfalls massage allow moments of relaxation and well-being, customizing and enhancing your pool.