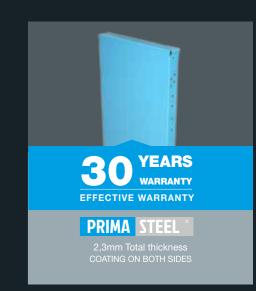

#### The most resilient of all steels used in the construction of swimming pools

STEELPRIME is a trademark of RP industries to designate the new 2mm galvanized steel used in the construction of the SOLEO pools. SteelPrime has been tested and certified by LNEG according to NP EN 9227.

Exposed to all types of chemical attacks in a salt spray chamber, the structure of SOLEO POOLS kept all its promises proving to be the toughest steels used in the construction of swimming pools.

Its excellent galvanizing formula derives from a single chemical composition of metal plating by hot dipping in a composition exclusive of aluminum, zinc and magnesium which itself offers an outstanding resistance to corrosion. Provided with an additional PVC coating with strong thickness PRIMASTEEL, ensures a much more effective protective surface layer against corrosion and long-term wear than all traditional galvanizing processes.

#### **SOLEO WARRANTIES**

PrimaSteel Structure 30 years Reinforced Liner 10 years Pump and Filter 2 years