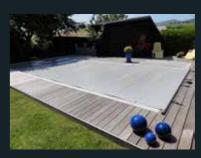

#### SLATTED COVERS

Protects the pool from debris, diminishes evaporation, increases the water temperature, limits the appearance of algae, reduces the consumption of chemicals and protects children and animals.