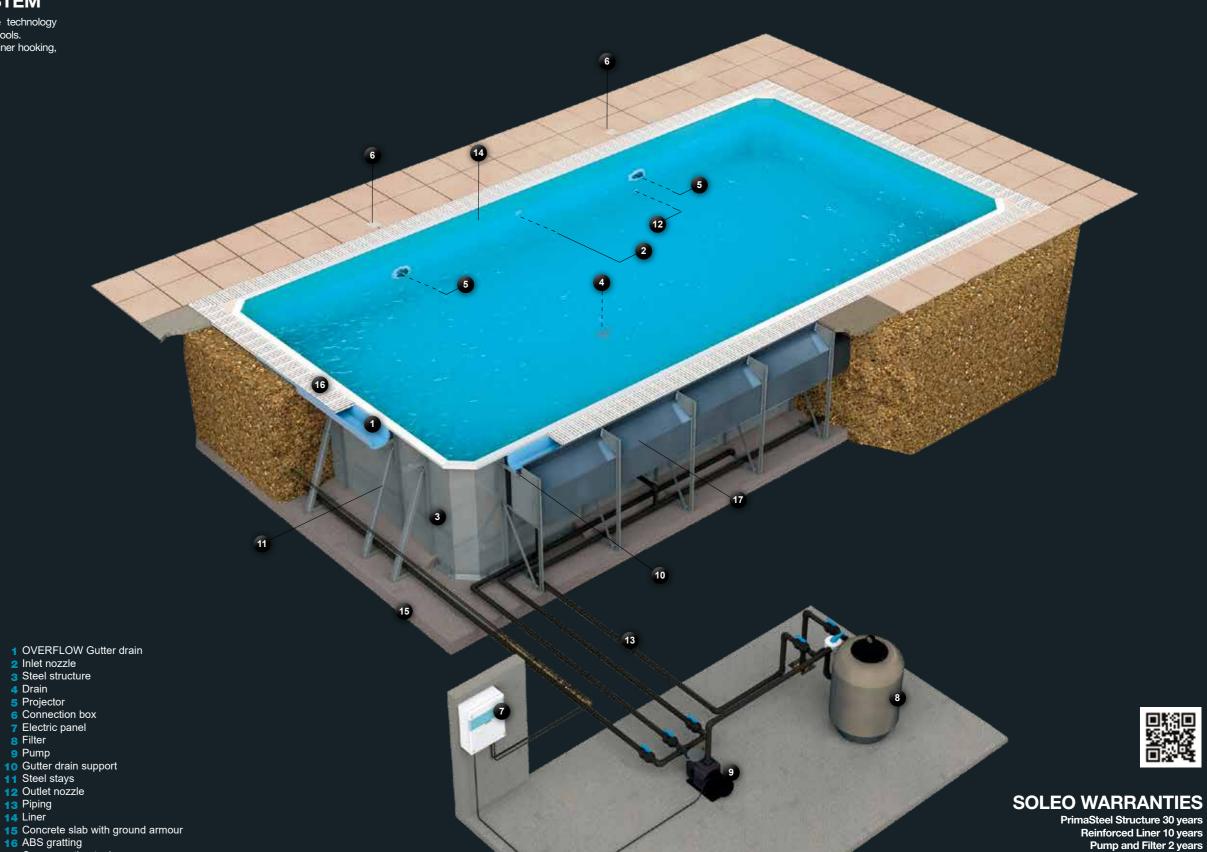

#### **AN INFINITY SENSATION**

Developed exclusively for SOLEO range, the INFINITY system allows the installation of a steel swimming pool, with overflow. This new concept of RP INDUSTRIES allows to get amazing aesthetic results.

#### www.soleorp.com

9 Pump 10 Coping gutter 11 Steel stays

12 Outlet nozzle 13 Piping 14 Coating

16 Overflow gratting

15 Concrete slab with ground armour

#### **SOLEO WARRANTIES**

PrimaSteel Structure 30 years Reinforced Liner 10 years Pump and Filter 2 years