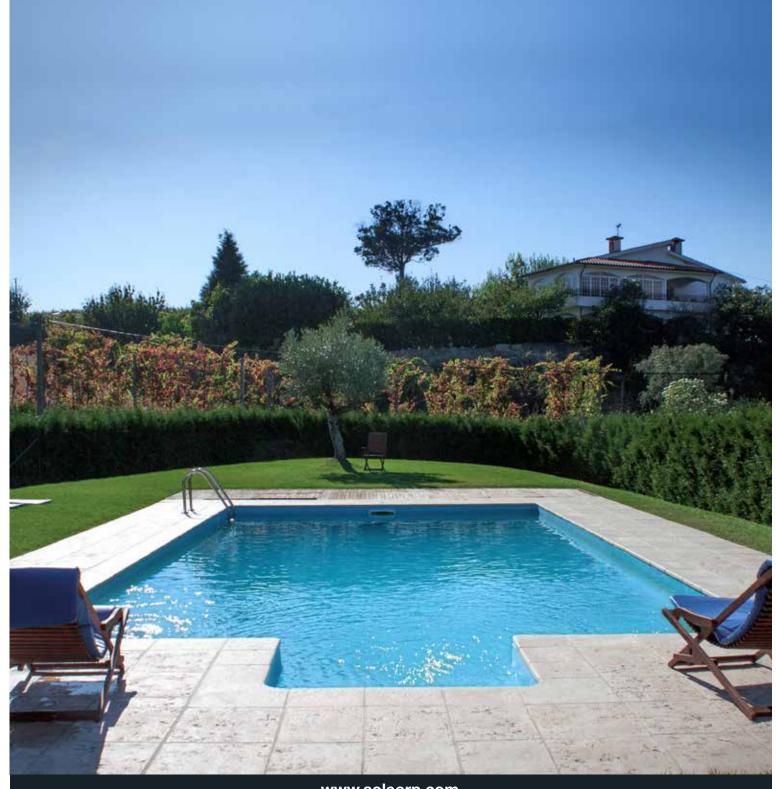

Much more than a pool



#### STEEL PR

SOLEO's version with STEELPRIME steel structure, beyond offering an unrivaled resistance, allows the application of PVC coating 75/100 or 150/100.



- A Concrete base
- **B** STEELPRIME panel
- **c** Panel reinforcement
- Suppot coping support gutter
- Coping support gutter
- **F** Fabistone coping
- **G** PVC coating 75/100 or 150/100





This technology was born of the idea and the need to get a strongher, cheaper, more environmentally friendly pool, easy and quick to install. A swimming pool able to give maximum comfort to users that responded to the problems of different kinds of weather, the movement of soil and allowing all kinds of high quality finishes.

The structure Soleo Pool not only responds to all these problems, as it can, if you wish be installed by yours