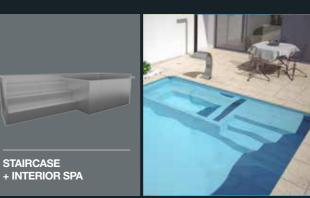

#### **STAIRS**

The steel stairs developed for SOLEO pools are very easy to install, more resistant, avoid the inconveniences of traditional stairs in blocks, acrylic or fiberglass and ensure perfection in aesthetics and beauty of the pool. The option for this type of stairs allows an equal and uniform finish throughout your pool, either in standard, reinforced liner or glass mosaic finish.

# A variety of forms for a variety of tastes

SOLEO pools are designed in order that all panels be independent of each other and can be combined between them. Its assembly consists in joining the modules using a screw system until reaching the desired size and shape. Lines curved and straight, deep or not, SOLEO proposes you a multitude of shapes and models of incomparable swimming pools. If in the forms that we propose, you don't find the one you most want, do not limit your imagination: invert, increase or decrease in length, width or depth. Everything is possible.

#### **MODELS**