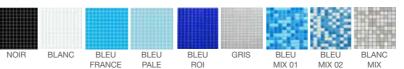

### How to give color to your Soleo pool

In the SOLEO pools, beyond the standard finish with liner 75/100, you can coat the pool with reinforced liner 150/100, and in some cases, depending on the type of pool, you can apply Glass tile AQUAVITREO.

Placed at each joint of the panels the reinforcing anchors allow a great rigidity and strength of the whole structure.

Sealing may be provided by different types of coatings: in virgin PVC 75/100 or 150/100 or Glass Mosaic.