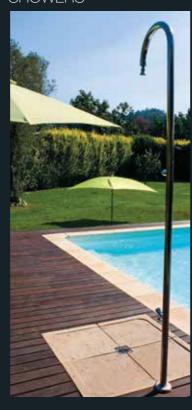

#### SHOWERS

Stainless steel model supplied with or without foot washing.

Solar model equipped with hot water tank ready for use before and after diving in your pool.