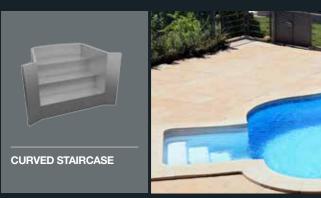

#### **STAIRS**

The steel stairs developed for SOLEO pools are very easy to install, more resistant, avoid the inconveniences of traditional stairs in blocks, acrylic or fiberglass and ensure perfection in aesthetics and beauty of the pool. The option for this type of stairs allows an equal and uniform finish throughout your pool, either in standard, reinforced liner or glass mosaic finish.

# A variety of forms for a variety of tastes

SOLEO pools are designed in order that all panels be independent of each other and can be combined between them. Its assembly consists in joining the modules using a screw system until reaching the desired size and shape. Lines curved and straight, deep or not, SOLEO proposes you a multitude of shapes and models of incomparable swimming pools. If in the forms that we propose, you don't find the one you most want, do not limit your imagination: invert, increase or decrease in length, width or depth. Everything is possible.

#### **MODELS**