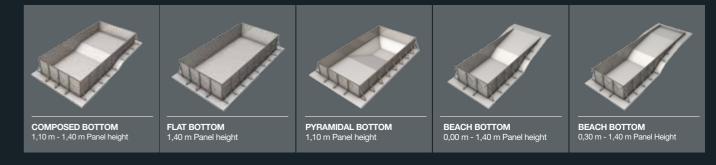

the pool. The option for this type of stairs allows an equal and uniform finish throughout your pool, either in standard, reinforced liner or glass mosaic finish.





















# A variety of forms for a variety of tastes

SOLEO pools are designed in order that all panels be independent of each other and can be combined between them. Its assembly consists in joining the modules using a screw system until reaching the desired size and shape. Lines curved and straight, deep or not, SOLEO proposes you a multitude of shapes and models of incomparable swimming pools. If in the forms that we propose, you don't find the one you most want, do not limit your imagination: invert, increase or decrease in length, width or depth. Everything is possible.

#### **MODELS**



#### TYPE OF BOTTOM



#### OPTIONS FOR POOLS

# with all the comfort

SOLEO offers a wide range of options that allow you to customize your pool and equip it with functional and decorative accessories. Thus, your pool will become an even more attractive place and adapted to your needs and tastes.

#### ROBOTS



Essential equipment to keep your pool always clean and effortlessly.

#### LED LIGHTING



Consumes up to 80% less energy and has a life span 50 to 100 times higher compared to a traditional lamp. Available in White or light colors in RGB high power.

#### ELECTROLYZER



Required, this equipment allows considerable savings. It's effective and the only one that allows complete peace in the maintenance and disinfection of the pool water. We advise its installation with automatic pH regulation.

#### FA