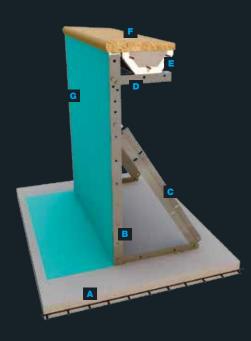

#### STEEL PR

SOLEO's version with STEELPRIME steel structure, beyond offering an unrivaled resistance, allows the application of PVC coating 75/100 or 150/100.

- A Concrete base
- **B** STEELPRIME panel
- **c** Panel reinforcement
- Suppot coping support gutter
- Coping support gutter
- **F** Fabistone coping
- **G** PVC coating 75/100 or 150/100