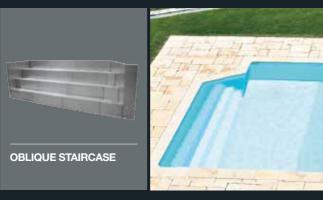

#### **STAIRS**

The steel stairs developed for SOLEO pools are very easy to install, more resistant, avoid the inconveniences of traditional stairs in blocks, acrylic or fiberglass and ensure perfection in aesthetics and beauty of the pool. The option for this type of stairs allows an equal and uniform finish throughout your pool, either in standard, reinforced liner or glass mosaic finish.

# A variety of forms for a variety of tastes

SOLEO pools are designed in order that all panels be independent of each other and can be combined between them. Its assembly consists in joining the modules using a screw system until reaching the desired size and shape. Lines curved and straight, deep or not, SOLEO proposes you a multitude of shapes and models of incomparable swimming pools. If in the forms that we propose, you don't find the one you most want, do not limit your imagination: invert, increase or decrease in length, width or depth. Everything is possible.

#### **MODELS**