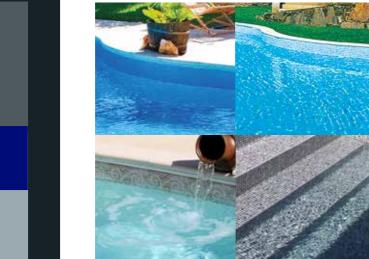

Much more than a pool

#### FABISTONE COPINGS AND PAVEMENTS

Fabistone's pavements were developed taking in consideration the most strict quality criteria. As a consequence they are products easy to install, highly resilient, and capable of competing with natural stone in what concerns texture, colors and durability. Fabistone has available a wide range of products. For the SOLEO pools, RP Industries selected the ranges Granitus and Secular, both anti-slippery and resilient to freezing.