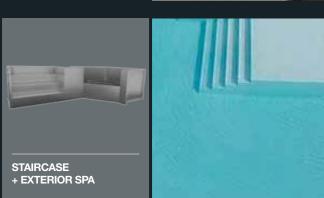

#### **STAIRS**

The steel stairs developed for SOLEO pools are very easy to install, more resistant, avoid the inconveniences of traditional stairs in blocks, acrylic or fiberglass and ensure perfection in aesthetics and beauty of the pool. The option for this type of stairs allows an equal and uniform finish throughout your pool, either in standard, reinforced liner or glass mosaic finish.

# A variety of forms for a variety of tastes

SOLEO pools are designed in order that all panels be independent of each other and can be combined between them. Its assembly consists in joining the modules using a screw system until reaching the desired size and shape. Lines curved and straight, deep or not, SOLEO proposes you a multitude of shapes and models of incomparable swimming pools. If in the forms that we propose, you don't find the one you most want, do not limit your imagination: invert, increase or decrease in length, width or depth. Everything is possible.

#### **MODELS**