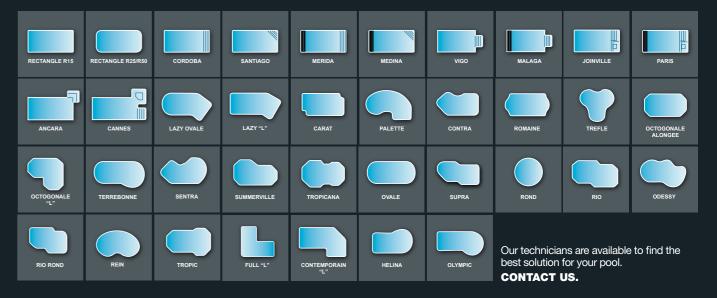

# A variety of forms for a variety of tastes

SOLEO pools are designed in order that all panels be independent of each other and can be combined between them. Its assembly consists in joining the modules using a screw system until reaching the desired size and shape. Lines curved and straight, deep or not, SOLEO proposes you a multitude of shapes and models of incomparable swimming pools. If in the forms that we propose, you don't find the one you most want, do not limit your imagination: invert, increase or decrease in length, width or depth. Everything is possible.

#### **MODELS**