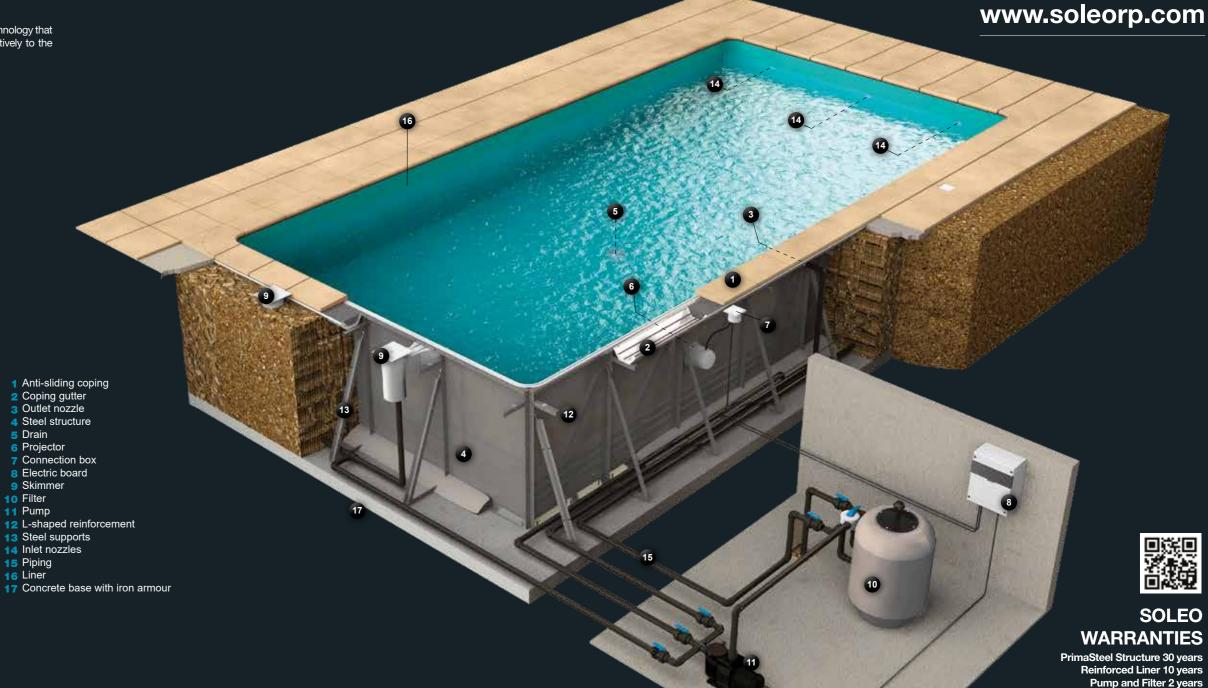

1 - CONCRETE BASE
A properly leveled concrete base, with average thickness of about 12-15 cm is performed.

**2- STRUCTURE**Consisting of robust galvanized steel panels with locking fastening system.

3 – REINFORCEMENTS

Placed at each joint of the panels the reinforcing anchors allow a great rigidity and strength of the whole structure.

Sealing may be provided by different types of coatings: in virgin PVC 75/100 or 150/100 or Glass Mosaic.

**5- FINISHING**For the placement of capping is available a wide range of aesthetic finishes with high quality: reconstituted natural stone, ceramic, stainless steel, etc.

#### 6- FILTRATION

From conception to installation of equipment SOLEO places at the disposal technical and human resources necessary to implement all types of projects, whatever the size or complexity anywhere in the world.

#### **SOLEO WARRANTIES**

PrimaSteel Structure 30 years Reinforced Liner 10 years Pump and Filter 2 years