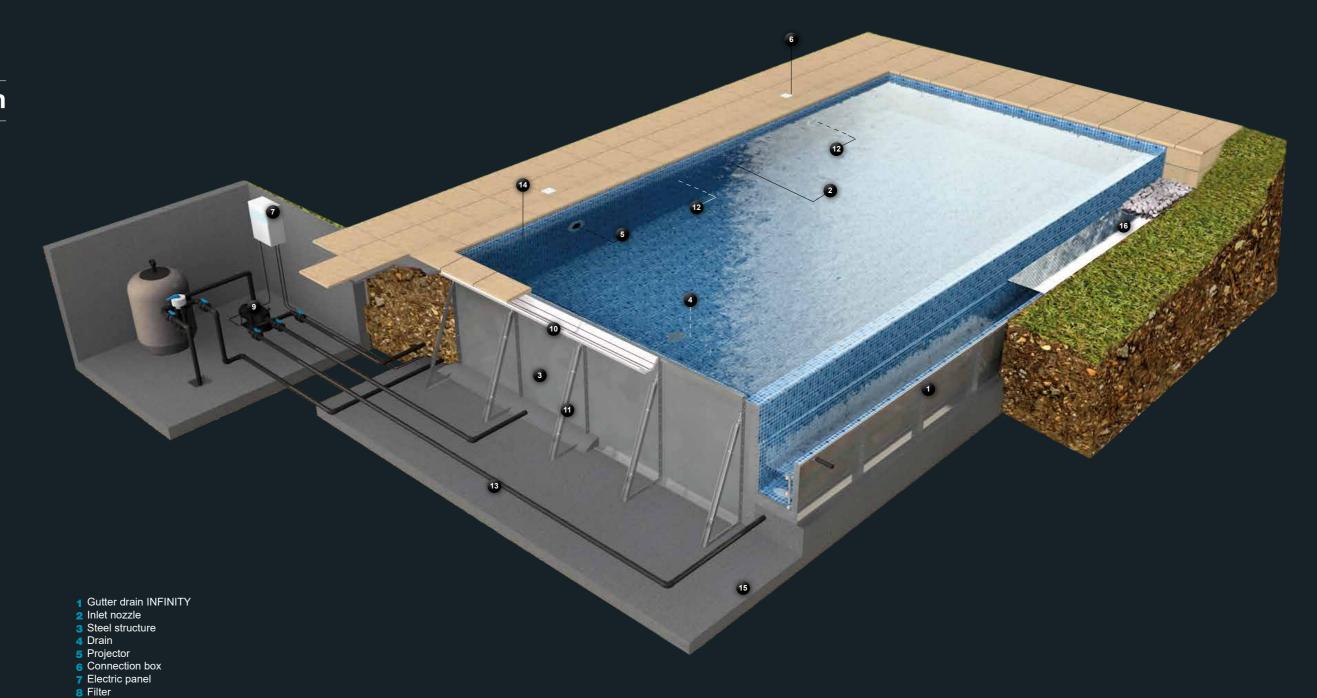

#### **AN INFINITY SENSATION**

Developed exclusively for SOLEO range, the INFINITY system allows the installation of a steel swimming pool, with overflow. This new concept of RP INDUSTRIES allows to get amazing aesthetic results.

#### www.soleorp.com

9 Pump 10 Coping gutter 11 Steel stays

12 Outlet nozzle 13 Piping 14 Coating

16 Overflow gratting

15 Concrete slab with ground armour