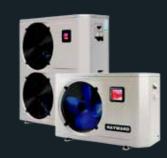

#### HEAT PUMP

Economical and reliable heat pump system is ideal to warm your pool water by extending their use longer or all year if appropriate solution. Consumed per unit provides a heating power of 5 times.