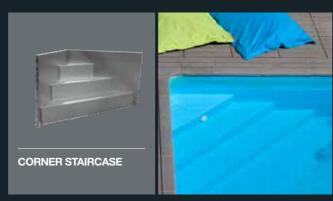

#### **STAIRS**

The steel stairs developed for SOLEO pools are very easy to install, more resistant, avoid the inconveniences of traditional stairs in blocks, acrylic or fiberglass and ensure perfection in aesthetics and beauty of the pool. The option for this type of stairs allows an equal and uniform finish throughout your pool, either in standard, reinforced liner or glass mosaic finish.