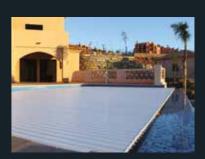

#### BAR COVER

This cover easily allows its use throughout the year, protects the pool from dirt, reduces evaporation, limit the appearance of algae and reduce the consumption of chemicals