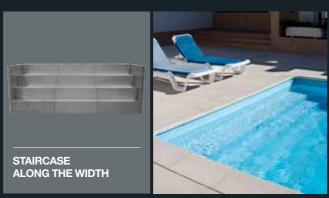

#### **STAIRS**

The steel stairs developed for SOLEO pools are very easy to install, more resistant, avoid the inconveniences of traditional stairs in blocks, acrylic or fiberglass and ensure perfection in aesthetics and beauty of the pool. The option for this type of stairs allows an equal and uniform finish throughout your pool, either in standard, reinforced liner or glass mosaic finish.