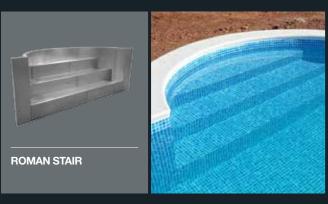

#### **STAIRS**

The steel stairs developed for SOLEO pools are very easy to install, more resistant, avoid the inconveniences of traditional stairs in blocks, acrylic or fiberglass and ensure perfection in aesthetics and beauty of the pool. The option for this type of stairs allows an equal and uniform finish throughout your pool, either in standard, reinforced liner or glass mosaic finish.