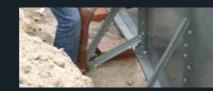

1 - CONCRETE BASE
A properly leveled concrete base, with average thickness of about 12-15 cm is performed.

**2- STRUCTURE**Consisting of robust galvanized steel panels with locking fastening system.

3 – REINFORCEMENTS

Placed at each joint of the panels the reinforcing anchors allow a great rigidity and strength of the whole structure.

Sealing may be provided by different types of coatings: in virgin PVC 75/100 or 150/100 or Glass Mosaic.