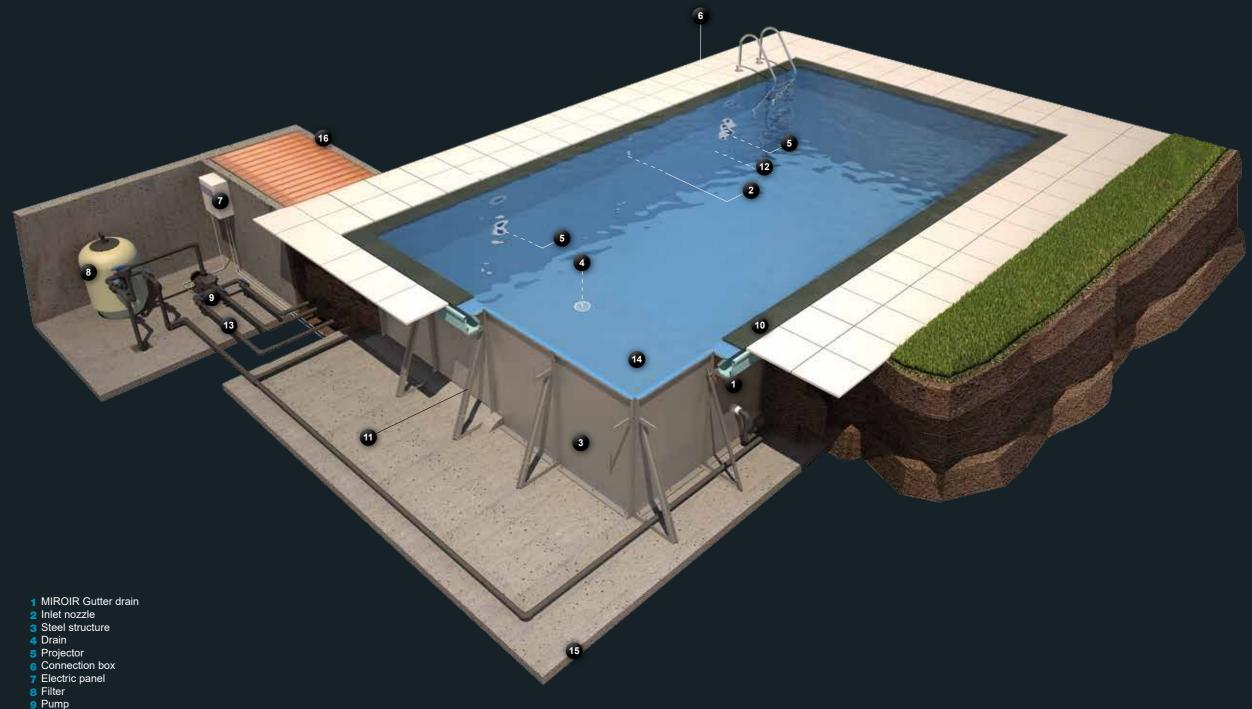

#### **EXCLUSIVE AND PATENTED SYSTEM**

More than a novelty, this exclusive SOLEO pool innovative technology developed by RP Industries will change your idea of swimming pools. With the new aluminum Hung profile assembled to the special liner hooking, we will can build a mirror pool of great aesthetic beauty.

#### www.soleorp.com

4 Drain

8 Filter 9 Pump

13 Piping 14 Liner

17 Compensation tank

#### www.soleorp.com

10 Natural Stone Coping

15 Concrete slab with ground armou

11 Steel stays

12 Outlet nozzle

13 Piping 14 Reinforced liner

16 Compensation tank

#### **SOLEO WARRANTIES**

PrimaSteel Structure 30 years Reinforced Liner 10 years Pump and Filter 2 years