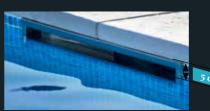

#### NEWSKIMMER

With an innovative design and an excellency finishing (AISI 316 stainless steel), the NEWSKIMMER was exclusively developed by RP INDUSTRIES to be applied in all SOLEO swimming pool.

Equipped with a lateral outlet to allow the connection with a level regulator, the NEWSKIMMER provides a high reliability functioning.

Standard Skimmer

Newskimmer