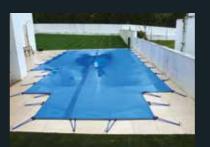

#### WINTER COVER

Ideal for the protection of the pool during the winter, prevents algae growth, reduces consumption with chemical treatment protects the pool from leaves, debris of vegetable and animal origin. Properly installed can be used to protect access to animals and children less than five years from the pool.