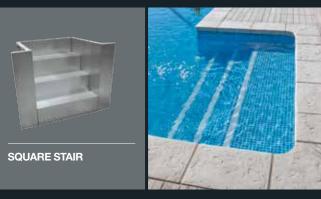

#### **STAIRS**

The steel stairs developed for SOLEO pools are very easy to install, more resistant, avoid the inconveniences of traditional stairs in blocks, acrylic or fiberglass and ensure perfection in aesthetics and beauty of the pool. The option for this type of stairs allows an equal and uniform finish throughout your pool, either in standard, reinforced liner or glass mosaic finish.