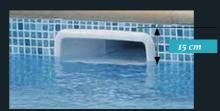

#### NEWSKIMMER

With an innovative design and an excellency finishing (AISI 316 stainless steel), the NEWSKIMMER was exclusively developed by RP INDUSTRIES to be applied in all SOLEO swimming pool.

Equipped with a lateral outlet to allow the connection with a level regulator, the NEWSKIMMER provides a high reliability functioning.