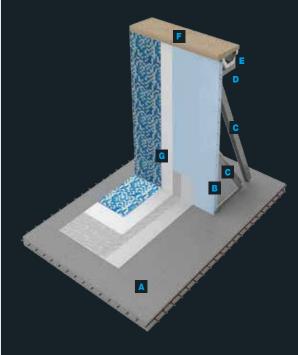

#### STEEL PR

SOLEO's version with STEELPRIME steel structure, beyond offering an unrivaled resistance, allows the application of PVC coating 75/100 or 150/100.

- A Concrete base
- **B** STEELPRIME panel
- **c** Panel reinforcement
- Suppot coping support gutter
- Coping support gutter
- **F** Fabistone coping
- **G** PVC coating 75/100 or 150/100

#### AQUAVITREO STANDARD GLASS MOSAIC

Able to offer high resistance, PRIMASTEEL steel structure allows the application of different coatings, specially glass mosaic.

- A Concrete base
- **B** PRIMASTEEL panel
- **c** Panel reinforcement
- Suppot coping support gutter
- **E** Coping support gutter
- **F** Fabistone coping
- G Glass mosaic coating