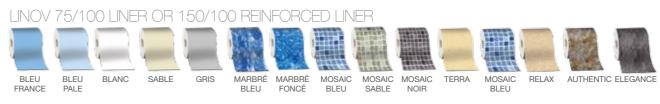

### How to give color to your Soleo pool

In the SOLEO pools, beyond the standard finish with liner 75/100, you can coat the pool with reinforced liner 150/100, and in some cases, depending on the type of pool, you can apply Glass tile AQUAVITREO.

Placed at each joint of the panels the reinforcing anchors allow a great rigidity and strength of the whole structure.

Sealing may be provided by different types of coatings: in virgin PVC 75/100 or 150/100 or Glass Mosaic.